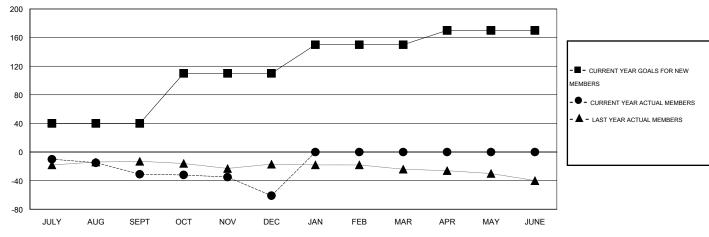

## **LOCATION CALIFORNIA**

| GMT: Gary Wo  | ong              | LOCATION CALIFORNIA |                  |                  |                       |                    |                                     |                    | GMT CA 1         |
|---------------|------------------|---------------------|------------------|------------------|-----------------------|--------------------|-------------------------------------|--------------------|------------------|
|               |                  | Clubs               |                  |                  | Members               |                    |                                     |                    |                  |
|               | RESU             | LTS FOR 2014-2015   | i                |                  | RESULTS FOR 2014-2015 |                    |                                     |                    |                  |
| QUARTER       | NEW CLUB<br>GOAL | NEW CLUBS           | DROPPED<br>CLUBS | NET<br>GAIN/LOSS | QUARTER               | NEW MEMBER<br>GOAL | CHARTER AND<br>NEW MEMBERS<br>ADDED | DROPPED<br>MEMBERS | NET<br>GAIN/LOSS |
| JULY/AUG/SEPT | 1                | 0                   | 0                | 0                | JULY/AUG/SEPT         | 40                 | 34                                  | 65                 | -31              |
| OCT/NOV/DEC   | 2                | 0                   | 2                | -2               | OCT/NOV/DEC           | 70                 | 43                                  | 73                 | -30              |
| JAN/FEB/MAR   | 1                | 0                   | 0                | 0                | JAN/FEB/MAR           | 40                 | 0                                   | 0                  | 0                |
| APR/MAY/JUNE  | 0                | 0                   | 0                | 0                | APR/MAY/JUNE          | 20                 | 0                                   | 0                  | 0                |

#### GOALS AND ACTUAL MEMBERS CUMULATIVE

| DROPPED CLUBS: 2  DROPPED MEMBERS |     | 23 CLUBS OF 41 ADDED 1 OR MORE NEW MEMBERS | GENDER DISTRIBU<br>MALE<br>FEMALE | TION<br>614 (62.02%)<br>376 (37.98%) |     |
|-----------------------------------|-----|--------------------------------------------|-----------------------------------|--------------------------------------|-----|
| DECEASED                          | 15  | CLICK HERE FOR HEALTH                      | FAMILY UNIT MEMBERS               |                                      | 245 |
| CLUB CANCELLED                    | 7   | ASSESSMENT DATA                            |                                   |                                      |     |
| OTHER                             | 116 |                                            | HEAD OF HOUSEHOLD                 | 119                                  |     |
| TOTAL                             | 138 |                                            | NON-HEAD OF HOUSEHOL              | 126                                  |     |